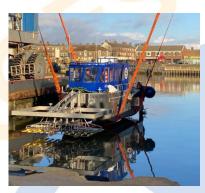

# Validus, 7m Aluminum Catamaran

Name – Validus

Length - 7.8m

Beam - 2.5m

Weight -2050kg

OBM's – Twin 100hp, 4 stroke

Winch – 4,000kg, A Frame 250kg

Diesel heater,

Carrying Capacity – 1000kg, Plus 6 crew

Coded – Cat 3

Hull Material – Aluminum

Speed – 12 Cruise – 20 knots Top speed

Toilet, 2 x Survey Tables, 3 chairs, Electrics, Generator,

Electronics – AIS, Raymarine 3D Chirp imagery, Simrad Precise Nav system, Raymarine Radar, Chart plotter& Radar, 2 x Survey Swing Arm.