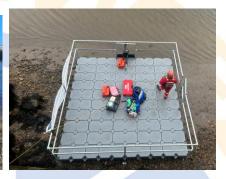

## **Modular Pontoons**

Modular pontoons cost effective, easily road transportable and built to size on site. To give a range of various sizes and rigged to suit clients needed. Can also be doubled up to increase deck load. Moonpools, Winches, scaffolding, Dive spreads, etc A great work platform.