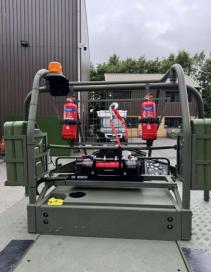

# Supa Cat 6x6 and Trailer

MANUFACTURER Alvis

ENGINE volkswagen 1.6 litre diesel

GEARBOX automatic

BRAKES

L x W x H 3.49 Metres x 1.99 metres x 2.0 Metres

GROSS WEIGHT 4,000 Kg

MAXIMUM LOAD 1,800 kg ELECTRICS 12 volts STEERING skid/slew TYRES 31 x 15.5 x 15 Winch – 3500kg