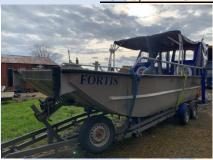

#### Fortis, 7m Aluminum Landing Craft

Name – Fortis Length – 7m Beam – 2.6m Draft – 0.4m Coded – Cat 4 3R Material – Aluminum 2 x Side Scan Arms

OBM's – Twin 40hp Mercury 4 strokes, Prop Guards.
Carrying capacity – 1000kg, Plus 6 crew
Speed 14-20 knots
Weight – 1050kg
Electronics – AIS, Chart plotter,