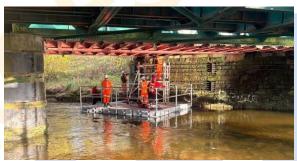

## **Modular Pontoons**

Modular pontoons cost effective, easily road transportable and built to size on site. To give a range of various sizes and rigged to suit clients needed. Can also be doubled up to increase deck load. Moonpools, Winches, scaffolding, Dive spreads, etc A great work platform.