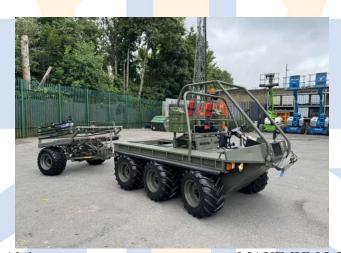

# Supa Cat 6x6 and Trailer

MANUFACTURER Alvis

ENGINE volkswagen 1.6 litre diesel

GEARBOX automatic

BRAKES

L x W x H 3.49 Metres x 1.99 metres x 2.0 Metres

GROSS WEIGHT 4,000 Kg

MAXIMUM LOAD 1,800 kg ELECTRICS 12 volts STEERING skid/slew TYRES 31 x 15.5 x 15 Winch – 3500kg