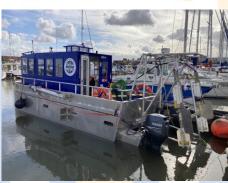

# Virtus 7m Aluminium Landing Craft

Name – Virtus

Length - 7m

Beam - 2.6m.

Draft - 0.4m

Weight -1,050kg

Hull Material – Aluminum

OBM – 1 x 80HP Yamaha 4 Stroke, Prop guard. Carrying Capacity – 1,000kgs Plus 4 crew.

Speed- 14 - 20 Knots.

Coded – Cat 4, 20 miles Off shore Daylight.

Electronics – Garmin chart plotter/fish finder, AIS,

VHF DSC Radio Fixed & Handheld.