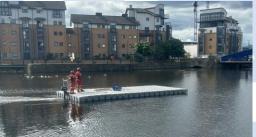

## **Modular Pontoons**

Modular pontoons cost effective, easily road transportable and built to size on site. To give a range of various sizes and rigged to suit clients needed. Can also be doubled up to increase deck load. Moonpools, Winches, scaffolding, Dive spreads, etc A great work platform.