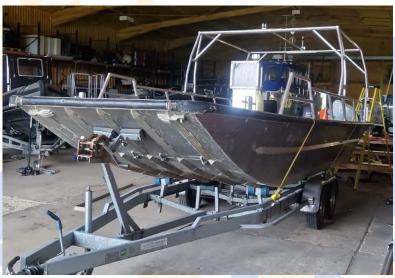

#### Fortis, 7m Aluminum Landing Craft

Name – Fortis Length – 7m Beam – 2.6m Draft – 0.4m Coded – Cat 4 3R Material – Aluminum 2 x Side Scan Arms

OBM's – Twin 40hp Mercury 4 strokes, Prop Guards.
Carrying capacity – 1000kg, Plus 6 crew
Speed 14-20 knots
Weight – 1050kg
Electronics – AIS, Chart plotter,