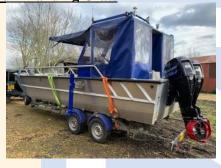

# Validus, 7m Aluminum Catamaran

Name – Validus

Length - 7.8m

Beam - 2.5m

Weight -2050kg

OBM's – Twin 100hp, 4 stroke

Winch – 4,000kg, A Frame 250kg

Diesel heater,

Carrying Capacity – 1000kg, Plus 6 crew

Coded – Cat 3

Hull Material – Aluminum

Speed – 12 Cruise – 20 knots Top speed

Toilet, 2 x Survey Tables, 3 chairs, Electrics, Generator,

Electronics – AIS, Raymarine 3D Chirp imagery, Simrad Precise Nav system, Raymarine Radar, Chart plotter& Radar, 2 x Survey Swing Arm.