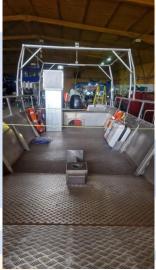

# Virtus 7m Aluminium Landing Craft

Name – Virtus

Length - 7m

Beam - 2.6m.

Draft - 0.4m

Weight -1,050kg

Hull Material – Aluminum

OBM – 1 x 80HP Yamaha 4 Stroke, Prop guard. Carrying Capacity – 1,000kgs Plus 4 crew.

Speed- 14 - 20 Knots.

Coded – Cat 4, 20 miles Off shore Daylight.

Electronics – Garmin chart plotter/fish finder, AIS,

VHF DSC Radio Fixed & Handheld.