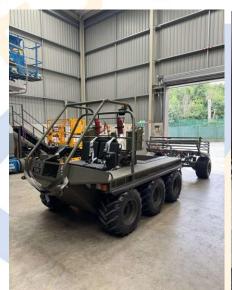

# Supa Cat 6x6 and Trailer

MANUFACTURER Alvis

ENGINE volkswagen 1.6 litre diesel

GEARBOX automatic

BRAKES

L x W x H 3.49 Metres x 1.99 metres x 2.0 Metres

GROSS WEIGHT 4,000 Kg

MAXIMUM LOAD 1,800 kg ELECTRICS 12 volts STEERING skid/slew TYRES 31 x 15.5 x 15 Winch – 3500kg