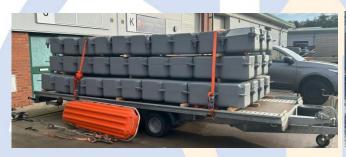

## **Modular Pontoons**

Modular pontoons cost effective, easily road transportable and built to size on site. To give a range of various sizes and rigged to suit clients needed. Can also be doubled up to increase deck load. Moonpools, Winches, scaffolding, Dive spreads, etc A great work platform.